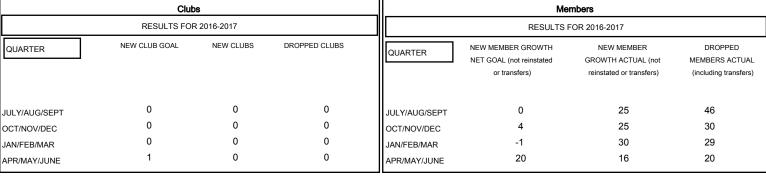

## GOALS AND ACTUAL NEW CLUBS CUMULATIVE

## GOALS AND ACTUAL MEMBERS CUMULATIVE

|   | -■- NEW MEMBER GROWTH NET GOAL    |
|---|-----------------------------------|
|   | - ● - NEW MEMBER GROWTH ACTUAL    |
|   | - ▲ - LAST YEAR MEMBERSHIP ACTUAL |
|   |                                   |
|   |                                   |
| L |                                   |
|   |                                   |