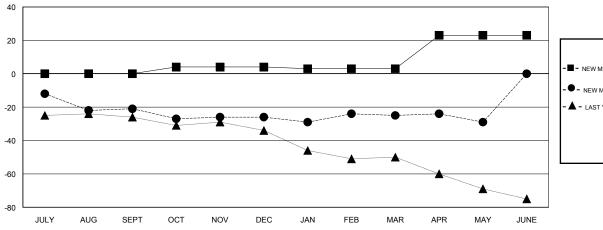

## GOALS AND ACTUAL MEMBERS CUMULATIVE

|   | -■- NEW MEMBER GROWTH NET GOAL    |
|---|-----------------------------------|
|   | - ● - NEW MEMBER GROWTH ACTUAL    |
|   | - ▲ - LAST YEAR MEMBERSHIP ACTUAL |
|   |                                   |
|   |                                   |
| L |                                   |
|   |                                   |